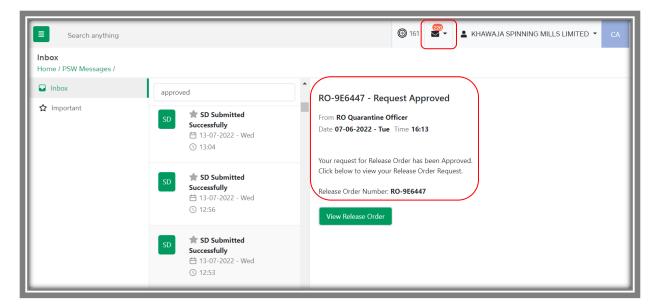

#### 5.3.1. Approval notification

A notification will appear in your inbox notifying you about export certificate approval.You will click on the notification.

| <b>♦PSW</b> | Search anything         |                    |                       | 🞯 6555  よ kokawaja spirining milis limited + 🛛 TR - |
|-------------|-------------------------|--------------------|-----------------------|-----------------------------------------------------|
| Home        | Dashboard<br>Home /     |                    |                       | CC-GAFEB6 - Request Approved                        |
|             | Registration            | Single Declaration | Child User Management | LPCD EC 34C340 - Document Called kessages           |
|             | WeBOC Messages          | EIF/EFE Management | Recoveries            | Accest C: 34:000 - Document Called                  |
|             | Authorize Customs Agent | Goods Declaration  | Financial Instrument  | Assess                                              |
|             | Adjudication            | Duty Drawback      | Licenses & Quotas     | Uter S.      Read All Messages al Securities        |
|             | Carrier Declaration     | Refund Management  | ♦ MLS                 | Payment Managument                                  |
|             | _                       | _                  | _                     | _                                                   |
|             |                         |                    |                       |                                                     |
|             |                         |                    |                       |                                                     |
|             |                         |                    |                       |                                                     |
|             |                         |                    |                       |                                                     |
|             |                         |                    |                       |                                                     |
|             |                         |                    |                       |                                                     |

Figure 18

ii. You will click on a particular notification.

| <b>⇔PSW</b> | Search anything         |                    |                       |        | Q 6555 📲 🕹 1044                                                                        | WAJA SPINNING MILLS LIMITED • TR - |
|-------------|-------------------------|--------------------|-----------------------|--------|----------------------------------------------------------------------------------------|------------------------------------|
| Home        | Dashboard<br>Home /     | _                  | _                     | _      | EC-6AFEB6 - Request Approved                                                           |                                    |
|             | Registration            | Single Declaration | Child User Management | E 1900 | EC BC:3AC0A0 - Document Called                                                         | lessages                           |
|             | WeBOC Messages          | EIF/EFE Management | Recoveries            | Acces  |                                                                                        | ack and Complaints                 |
|             | Authorize Customs Agent | Goods Declaration  | Financial Instrument  | Asses  | 50 1000742022022051616561 - Bill Document Number                                       | vent(s) Requested                  |
|             |                         | -                  |                       |        | 1007792022222050845541 - Bill Document Number     11 Insures age     Brad All Messages |                                    |
|             | Adjudication            | Duty Drawback      | 🔅 Licenses & Quotas   | User S | La Hend All Messages                                                                   | al Securities                      |
|             | Carrier Declaration     | Refund Monagement  | ♦ MIS                 | Payme  | nt Management                                                                          |                                    |
|             |                         |                    |                       |        |                                                                                        |                                    |
|             |                         |                    |                       |        |                                                                                        |                                    |
|             |                         |                    |                       |        |                                                                                        |                                    |
|             |                         |                    |                       |        |                                                                                        |                                    |
|             |                         |                    |                       |        |                                                                                        |                                    |
|             |                         |                    |                       |        |                                                                                        |                                    |
|             |                         |                    |                       |        |                                                                                        |                                    |
|             |                         |                    |                       |        |                                                                                        |                                    |

iii. You will be re-directed to the inbox from where you will click on 'View Export Certificate'.

| <b>⊗PSW</b> | Search anything                |                                                                                                                                                                                                                                               | 18000 2 FERTILITY & GENETIC SERVICES (PVT.) LIMITED - |
|-------------|--------------------------------|-----------------------------------------------------------------------------------------------------------------------------------------------------------------------------------------------------------------------------------------------|-------------------------------------------------------|
| Home        | Inbox<br>Home / Inbox / 2020 / |                                                                                                                                                                                                                                               |                                                       |
|             | D Inbox                        | EC-B44944 - Request Rejected EC-GAFEB6 - Request Approved                                                                                                                                                                                     |                                                       |
|             | ✿ Important                    | EC         EC         Security         Request Rejected           (2)         10-02-2022 - Thu         © 2027         From Quarantine Officer           Outer 10:02-2022 - Thu         Court         Date 10:02-2022 - Thu         Time 20:26 |                                                       |
|             |                                | CC 6AFEB5 Request Approved<br>C3 10-02-2022 - Thu ⊙ 2028<br>Click below to view your Export Certificate has been Approve<br>Click below to view your Export Certificate Request.                                                              | d.                                                    |
|             |                                | CC #COSE - Document Called<br>ID-02-2022 - Thu © 2020                                                                                                                                                                                         |                                                       |
|             |                                | IP-20F468 - Document Called         View Export Certificate           ID-02-2022 - Thu ○ 1949         Integration                                                                                                                             |                                                       |
|             |                                | 10007420220210061334244 - Bill Document Number           (2) 10-02-2022 - Thur ○ 18:13                                                                                                                                                        |                                                       |
|             |                                | 0007420220209115271 - Bill Document Number<br>B 09-02-2022 - Veed © 12:01                                                                                                                                                                     |                                                       |
|             |                                | 1000742022029104017027 - Bill Document Number<br>C) 09-02-2022 - Vield ① 10:40                                                                                                                                                                |                                                       |
|             |                                | 19-95EDC8 - Document Called     (9) 08-02-2022 - Tue: ◎ 15:88                                                                                                                                                                                 |                                                       |
|             |                                |                                                                                                                                                                                                                                               |                                                       |