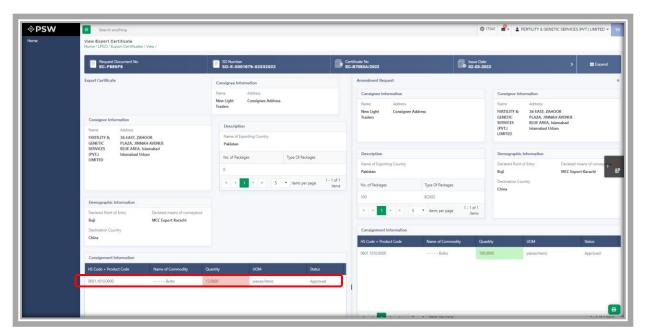

Figure 20

iv. When you will click on 'View Export Certificate' button then approved Export Certificate shall appear.

| No. of Packages        | Туре О           | ff Packages               | Container N | Seal Number | Vehicle Num | No Of Packa |
|------------------------|------------------|---------------------------|-------------|-------------|-------------|-------------|
| 22                     | Kilogra          | im                        | 54354354354 |             |             | 1.000       |
|                        |                  |                           |             |             |             |             |
|                        |                  |                           |             |             |             |             |
|                        | ► 10 ▼ items     | per page 1 - 1 of 1 items | <<br>н т 1  |             | 5 🔻 items p | perpage 1   |
|                        | items            | per page 1 - 1 of 1 items |             |             | 5 • items p | er page 1   |
| Container Item Infor   | mation           | Search Q                  |             |             |             |             |
| HS Code + Product Code | Container Number | Seal Number               |             |             |             |             |
| 0201.1000.0000         | 54354354354      | N/A                       |             |             |             |             |
|                        |                  |                           |             |             |             |             |
|                        |                  |                           |             |             |             |             |
|                        |                  |                           |             |             |             |             |

v. You can click on 'Print' button to print Export Certificate in AQD prescribed certificate.

| No. of Packages            | Type Of Packages          |            | Container N | Seal Number | Vehicle Num | No Of Packa | Package Ur     |
|----------------------------|---------------------------|------------|-------------|-------------|-------------|-------------|----------------|
| 22                         | Kilogram                  |            | 54354354354 |             |             | 1.000       | BAG            |
|                            |                           |            |             |             |             |             |                |
|                            |                           |            | 4           |             |             |             | _              |
| н н 1 н н                  | 10 • items per page 1 - 1 | of 1 items | н н 1       | н           | 5 🔹 items p | erpage 1    | - 1 of 1 items |
| Container Item Information | n Search                  | ۹          |             |             |             |             |                |
|                            |                           |            |             |             |             |             |                |
|                            | 154354354 N/A             |            |             |             |             |             |                |
| 0201.1000.0000 543         | 54554554 IN/A             |            |             |             |             |             |                |
|                            |                           |            |             |             |             |             |                |
|                            |                           |            |             |             |             |             |                |
| 8 4 <b>1</b> 5 8           | 10 • items per page 1 - 1 | of 1 items |             |             |             |             | $\downarrow$   |
|                            |                           |            |             |             |             |             | -              |