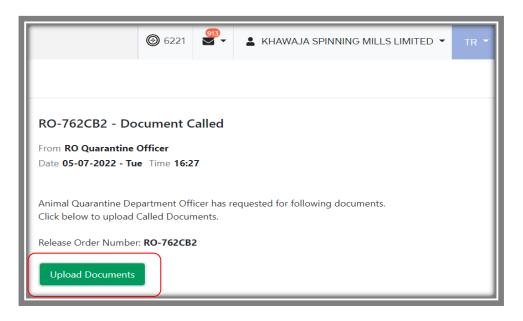

#### 5.2. Upload Called Document(s)

 A notification will appear in the notification bar when officer requests the trader/custom agent to submit any additional document. You will click on notification button to open all the notifications.