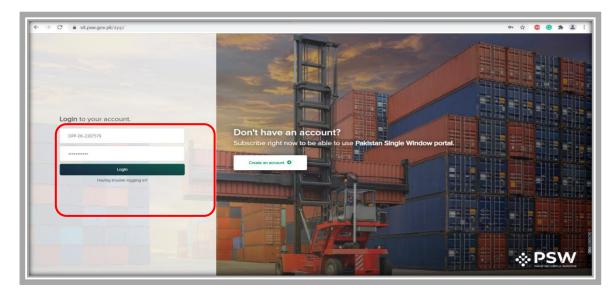

#### 4.1. User Login

i. Please visit "www.psw.gov.pk" and click on the 'Login' option.

Figure 1

ii. After clicking on the login button, you will be redirected to the login interface. Here, you will be required to enter your login credentials.