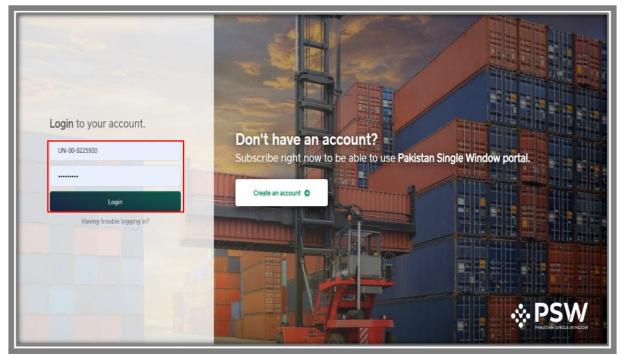

### 4.1. User Login

i. Please visit "www.psw.gov.pk" and click on the 'Login' option.

Figure 1

ii. After clicking on the login button, you will be redirected to the login interface. Here, you will be required to enter your login credentials.

Figure 2